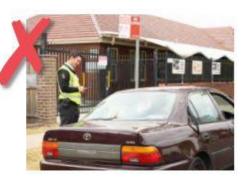

# **Traffic Concerns**

A number of parents have emailed the school or contacted us in person about unsafe and illegal driving actions they are seeing at morning pick up and afternoon drop off times. The rules are clearly displayed on posters on the fence line from the council. We have requested Cumberland Council rangers to come and support the safety of everyone at these busy times in the school day. Student safety comes first. If you have concerns please call the council on 87579000. They also have an app which sends your message straight to the rangers. Snap Send Solve App from the App Store.