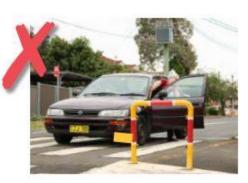

# **Traffic Concerns**

A number of parents have emailed the school or contacted us in person about unsafe and illegal driving actions they are seeing at morning pick up and afternoon drop off times. The rules are clearly displayed on posters on the fence line from the council. We have requested Cumberland Council rangers to come and support the safety of everyone at these busy times in the school day. Student safety comes first. If you have concerns please call the council on 87579000. They also have an app which sends your message straight to the rangers. Snap Send Solve App from the App Store.