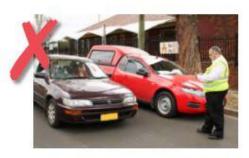

# **Traffic Concerns**

A number of parents have emailed the school or contacted us in person about unsafe and illegal driving actions they are seeing at morning pick up and afternoon drop off times. The rules are clearly displayed on posters on the fence line from the council. We have requested Cumberland Council rangers to come and support the safety of everyone at these busy times in the school day. Student safety comes first. If you have concerns please call the council on 87579000. They also have an app which sends your message straight to the rangers. Snap Send Solve App from the App Store.