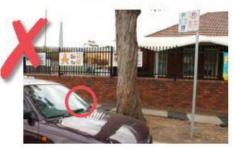

# **Traffic Concerns**

A number of parents have emailed the school or contacted us in person about unsafe and illegal driving actions they are seeing at morning pick up and afternoon drop off times. The rules are clearly displayed on posters on the fence line from the council. We have requested Cumberland Council rangers to come and support the safety of everyone at these busy times in the school day. Student safety comes first. If you have concerns please call the council on 87579000. They also have an app which sends your message straight to the rangers. Snap Send Solve App from the App Store.