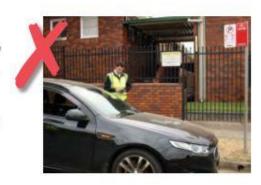

# **Traffic Concerns**

A number of parents have emailed the school or contacted us in person about unsafe and illegal driving actions they are seeing at morning pick up and afternoon drop off times. The rules are clearly displayed on posters on the fence line from the council. We have requested Cumberland Council rangers to come and support the safety of everyone at these busy times in the school day. Student safety comes first. If you have concerns please call the council on 87579000. They also have an app which sends your message straight to the rangers. Snap Send Solve App from the App Store.