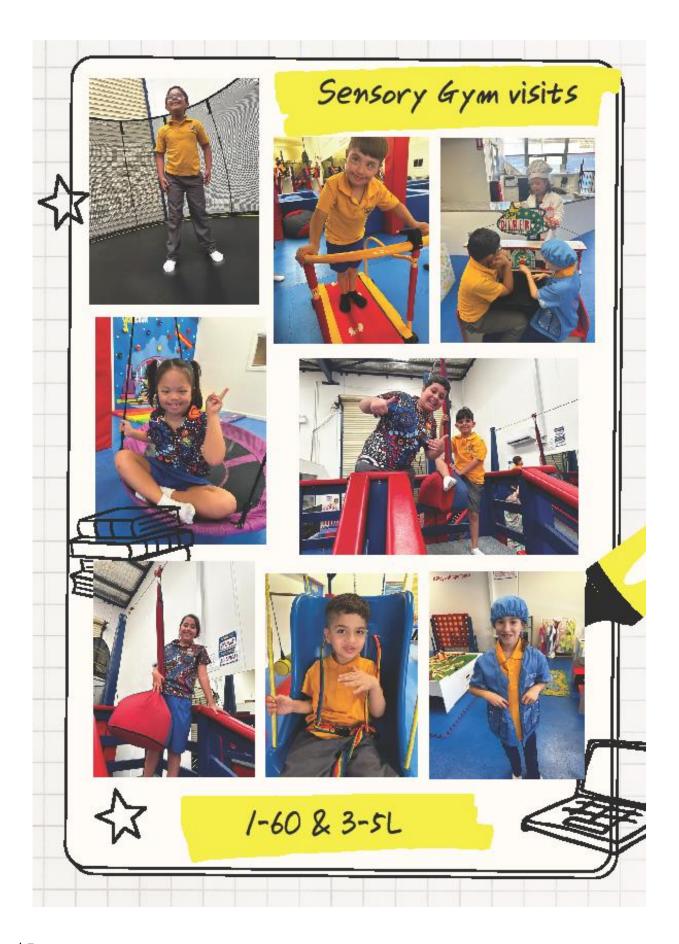

# **SENSORY GYM VISITS**

# Notes awaiting on consent:

Sensory Gym (Sent: 19/02/24 Due Date: 23/02/24)

Stage 3 Overnight Excursion (Sent: 19/02/24 Due Date: 08/03/24)
PULSE – First Nations Homebush (Sent: 19/02/24 Due Date: 23/02/24)
Walking or transport by MPS Minibus (Sent: 19/02/24 Due Date: ASAP)
PULSE – Choir – Homebush (Sent: 26/02/24 Due Date: 01/03/24)