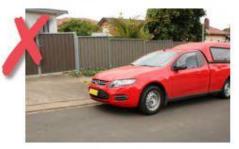

# **Traffic Concerns**

A number of parents have emailed the school or contacted us in person about unsafe and illegal driving actions they are seeing at morning pick up and afternoon drop off times. The rules are clearly displayed on posters on the fence line from the council. We have requested Cumberland Council rangers to come and support the safety of everyone at these busy times in the school day. Student safety comes first. If you have concerns please call the council on 87579000. They also have an app which sends your message straight to the rangers. Snap Send Solve App from the App Store.