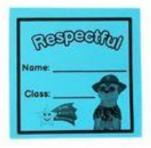

# **MERRYLANDS PUBLIC SCHOOL NEW AWARDS**

# Merrylands Public School New Awards!

This year we are saying goodbye to rainbow awards and hello to Safe, Respectful and Responsible awards. We also no longer just have silver and gold certificates, there are now Bronze, Silver, Gold and Diamond! Students need to receive a certain amount of each type of award (Safe, Respectful and Responsible) to earn their Bronze, Silver, Gold and Diamond certificates.

- 30 Awards (10 of each type) = Bronze
- 30 Awards (10 of each type) = Silver
- 30 Awards (10 of each type) = Gold
- 45 Awards (15 of each type) = Diamond