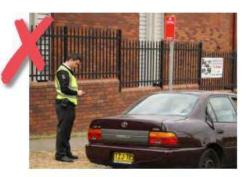

# **Traffic Concerns**

A number of parents have emailed the school or contacted us in person about unsafe and illegal driving actions they are seeing at morning pick up and afternoon drop off times. The rules are clearly displayed on posters on the fence line from the council. We have requested Cumberland Council rangers to come and support the safety of everyone at these busy times in the school day. Student safety comes first. If you have concerns please call the council on 87579000. They also have an app which sends your message straight to the rangers. Snap Send Solve App from the App Store.