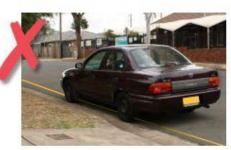

# **Traffic Concerns**

A number of parents have emailed the school or contacted us in person about unsafe and illegal driving actions they are seeing at morning pick up and afternoon drop off times. The rules are clearly displayed on posters on the fence line from the council. We have requested Cumberland Council rangers to come and support the safety of everyone at these busy times in the school day. Student safety comes first. If you have concerns please call the council on 87579000. They also have an app which sends your message straight to the rangers. Snap Send Solve App from the App Store.