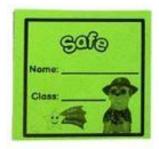

# **MERRYLANDS PUBLIC SCHOOL NEW AWARDS**

# Merrylands Public School New Awards!

This year we are saying goodbye to rainbow awards and hello to Safe, Respectful and Responsible awards. We also no longer just have silver and gold certificates, there are now Bronze, Silver, Gold and Diamond! Students need to receive a certain amount of each type of award (Safe, Respectful and Responsible) to earn their Bronze, Silver, Gold and Diamond certificates.

- 30 Awards (10 of each type) = Bronze
- 30 Awards (10 of each type) = Silver
- 30 Awards (10 of each type) = Gold
- 45 Awards (15 of each type) = Diamond